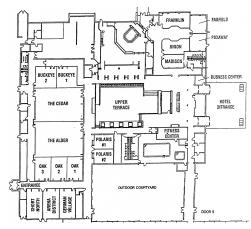

|                                            |          |                    |                                           | Time Filk    |           |                |
| Midnight                   |                       | Open Filk        |                            |                                        |                                            |          |                    |                                           | Open Filk    |           |                |
| when it                    | en it Close & Lock Up |                  |                            |                                        | Closed                                     |          |                    |                                           | Clos         | sed       |                |



## **Registration Hours**

Friday: 4pm - 11pm Saturday: Noon - 6pm Sunday: Noon - 4pm

## **Con Suite Full Service Hours**

Friday: 4 'ish - Midnight Saturday: 9am - Midnight Sunday: 9am - 5 'ish

## **Dealer Room Hours**

| Friday:   | 5pm - 8pm  |
|-----------|------------|
| Saturday: | 11am - 5pm |
| Sunday:   | 11am - 2pm |